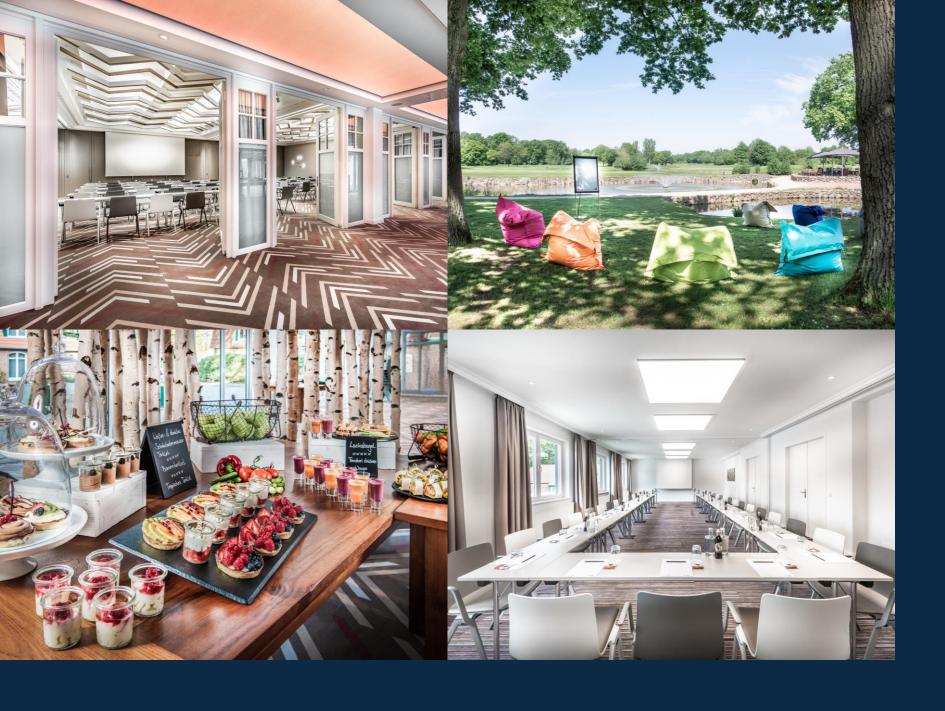

# **CONFERENCE**

- 10 function rooms, some with their own terrace
- Capacity for up to 260 people
- Spacious presentation areas
- Diverse indoor and outdoor incentive facilities
- Technology partner Encore
- Personal meeting concierge
- Coffee & tea specialties as well as seasonal, regional fruit and fairtrade meeting snacks are available in the foyers throughout the day
- Lunch in the form of a buffet or seasonal 3-course menu (depending on booking situation)
- Outdoor parking directly at the hotel, free of charge during the day

# **EVENT CAPACITIES**

Room for productivity.