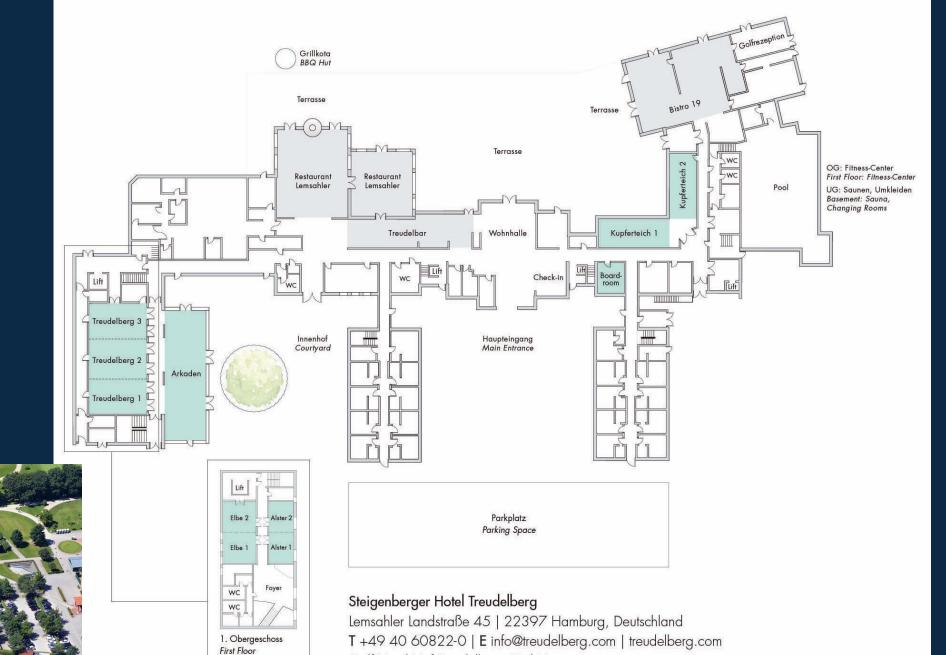

# **EVENT LAYOUT**

The right choice for every occasion.

Golf Hotel Hof Treudelberg GmbH

| Bestuhlung / Seating |                           |                        |                        |                   |                    |                      |                           |                        |                                    |  |
|----------------------|---------------------------|------------------------|------------------------|-------------------|--------------------|----------------------|---------------------------|------------------------|------------------------------------|--|
| MEETING ROOM         | Fläche / m²<br>Size / sqm | Stuhlreihen<br>Theatre | Parlament<br>Classroom | U-Form<br>U-Shape | Bankett<br>Banquet | Empfang<br>Reception | Blockform<br><i>Block</i> | Tageslicht<br>Daylight | PKW befahrbar<br>Accessible by car |  |
| Treudelberg 1+2+3    | 252                       | 260                    | 160                    | 50                | 160                | 200                  | X                         | indirekt<br>indirect   | <b>/</b>                           |  |
| Treudelberg 1+2      | 168                       | 150                    | 100                    | 35                | 80                 | 150                  | x                         | indirekt<br>indirect   | 1                                  |  |
| Treudelberg 1        | 84                        | 80                     | 30                     | 30                | 50                 | 70                   | X                         | indirekt<br>indirect   | <b>\</b>                           |  |
| Elbe 1+2             | 131                       | 120                    | 50                     | 30                | 80                 | 120                  | 30                        | /                      | x                                  |  |
| Elbe 1               | 56                        | 40                     | 20                     | 15                | 20                 | 40                   | 14                        | <b>/</b>               | ×                                  |  |
| Elbe 2               | 75                        | 60                     | 35                     | 24                | 30                 | 60                   | 20                        | 1                      | ×                                  |  |
| Alster 1+2           | 80                        | 60                     | 36                     | 24                | X                  | 80                   | 24                        | <b>/</b>               | ×                                  |  |
| Alster 1             | 40                        | 25                     | 15                     | 12                | ×                  | 40                   | 12                        | 1                      | ×                                  |  |
| Alster 2             | 40                        | 25                     | 15                     | 12                | x                  | 40                   | 12                        | <b>V</b>               | ×                                  |  |
| Kupferteich 1        | 42                        | 30                     | 18                     | 16                | 18                 | 30                   | 18                        | /                      | ×                                  |  |
| Kupferteich 2        | 45                        | 40                     | 24                     | 20                | 18                 | 40                   | 18                        | /                      | ×                                  |  |
| Boardroom            | 30                        | ×                      | ×                      | ×                 | ×                  | ×                    | 10                        | <b>/</b>               | ×                                  |  |