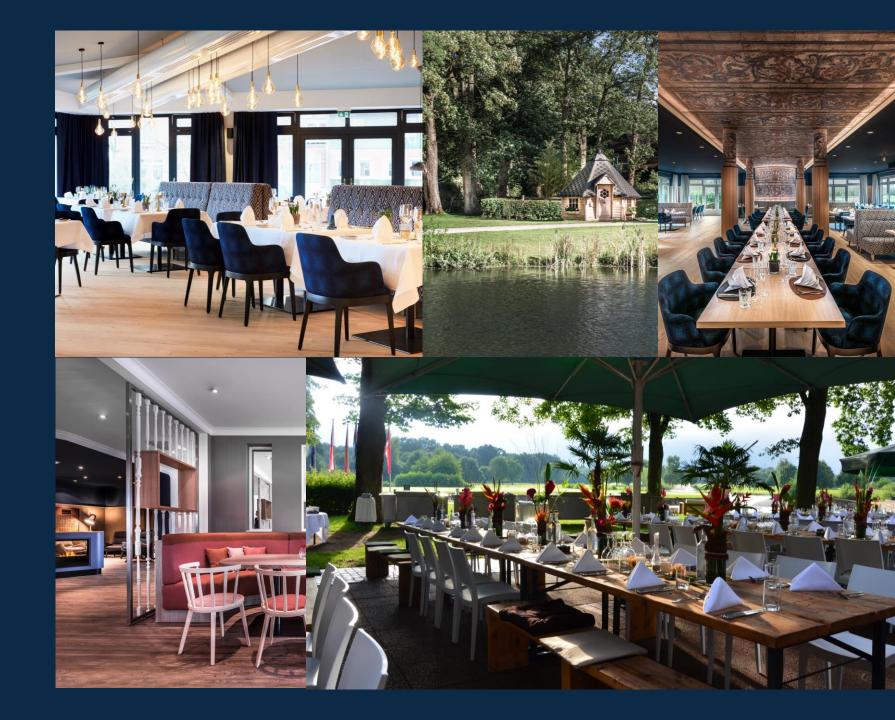

# **GASTRONOMY**

Discover.Experience.Enjoy.

The new *Lemsahler* à *la carte restaurant*, which also forms the culinary centre of the Landhaus, is convincing from a culinary point of view.

During the summer months, our terraces invite you for lunch in the sun. The *Bistro 19* with its sporty ambience welcomes guests after an 18-hole round of golf and serves a small but fine selection of snacks.

The *Treudelbar* surprises with its generous communication table and the range of sparkling signature drinks.

As a guiding principle the highest value is laid on the naturalness of the ingredients to create an unforgettable culinary experience.

# AN EXPERIENCE FOR ALL YOUR SENSES.

- Lemsahler à la carte & Lemsahler event restaurant
- Bistro 19
- Treudelbar
- spacious terraces with a view of the countryside in summer, lobby with fireplace in winter
- Grillkota for max. 12 persons