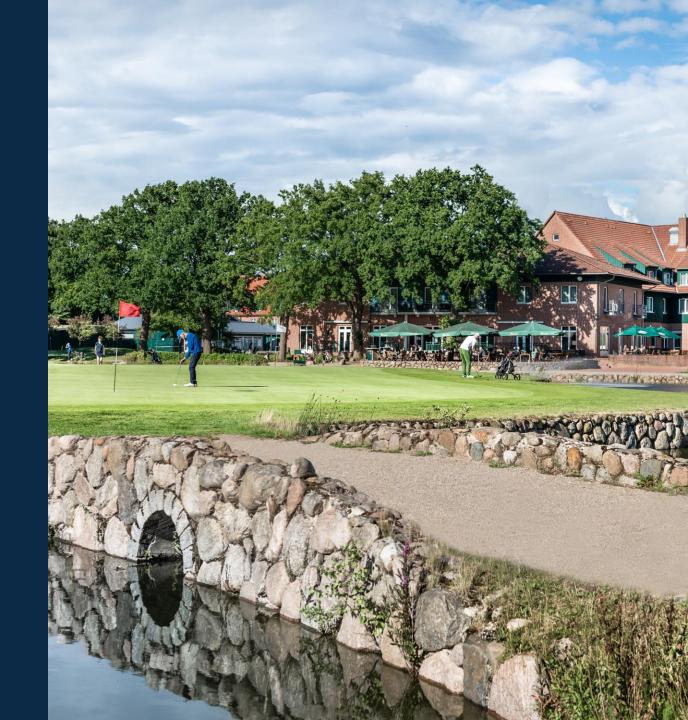

# **GOLF COURSE**

The perfect balance between sport and nature.

Treudelberg is one of north Germany's most beautiful and demanding golf courses. With a total of 27 holes, it poses challenges for every player, whatever their level.

We at Treudelberg also welcome beginners. The driving range, academy fairways, and various courses provide the perfect environment for you to learn and achieve that perfect swing.

#### **Golf course info**

- 27 hole championship golf course with tee times system
- 9 hole pitch & putt course (par 3)
- 3 academy holes (2 par 4, 1 par 3)
- driving range (playable from both sides)
- 2 putting greens, chipping & pitching green, practice bunker
- electric carts
- rental trolleys
- Professional trainers
- Extensive range of courses
- Heated academy house