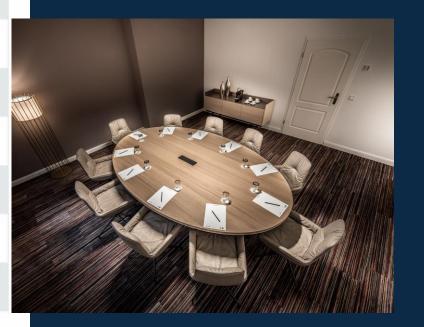

# **CONFERENCE**

- 10 function rooms, some with their own terrace
- Capacity for up to 260 people
- Spacious presentation areas
- Diverse indoor and outdoor incentive facilities
- Technology partner Encore
- Personal meeting concierge
- Coffee & tea specialties as well as seasonal, regional fruit and fairtrade meeting snacks are available in the foyers throughout the day
- Lunch in the form of a buffet or seasonal 3-course menu (depending on booking situation)
- Outdoor parking directly at the hotel, free of charge during the day

# **EVENT LAYOUT**

The right choice for every occasion.

Golf Hotel Hof Treudelberg GmbH

| Bestuhlung / Seating |                           |                        |                        |                   |                    |                      |                           |                        |                                    |  |
|----------------------|---------------------------|------------------------|------------------------|-------------------|--------------------|----------------------|---------------------------|------------------------|------------------------------------|--|
| MEETING ROOM         | Fläche / m²<br>Size / sqm | Stuhlreihen<br>Theatre | Parlament<br>Classroom | U-Form<br>U-Shape | Bankett<br>Banquet | Empfang<br>Reception | Blockform<br><i>Block</i> | Tageslicht<br>Daylight | PKW befahrbar<br>Accessible by car |  |
| Treudelberg 1+2+3    | 252                       | 260                    | 160                    | 50                | 160                | 200                  | X                         | indirekt<br>indirect   | <b>/</b>                           |  |
| Treudelberg 1+2      | 168                       | 150                    | 100                    | 35                | 80                 | 150                  | x                         | indirekt<br>indirect   | 1                                  |  |
| Treudelberg 1        | 84                        | 80                     | 30                     | 30                | 50                 | 70                   | X                         | indirekt<br>indirect   | <b>\</b>                           |  |
| Elbe 1+2             | 131                       | 120                    | 50                     | 30                | 80                 | 120                  | 30                        | /                      | x                                  |  |
| Elbe 1               | 56                        | 40                     | 20                     | 15                | 20                 | 40                   | 14                        | <b>/</b>               | ×                                  |  |
| Elbe 2               | 75                        | 60                     | 35                     | 24                | 30                 | 60                   | 20                        | 1                      | ×                                  |  |
| Alster 1+2           | 80                        | 60                     | 36                     | 24                | X                  | 80                   | 24                        | <b>/</b>               | ×                                  |  |
| Alster 1             | 40                        | 25                     | 15                     | 12                | ×                  | 40                   | 12                        | 1                      | ×                                  |  |
| Alster 2             | 40                        | 25                     | 15                     | 12                | x                  | 40                   | 12                        | <b>V</b>               | ×                                  |  |
| Kupferteich 1        | 42                        | 30                     | 18                     | 16                | 18                 | 30                   | 18                        | /                      | ×                                  |  |
| Kupferteich 2        | 45                        | 40                     | 24                     | 20                | 18                 | 40                   | 18                        | /                      | ×                                  |  |
| Boardroom            | 30                        | ×                      | ×                      | ×                 | ×                  | ×                    | 10                        | <b>/</b>               | ×                                  |  |