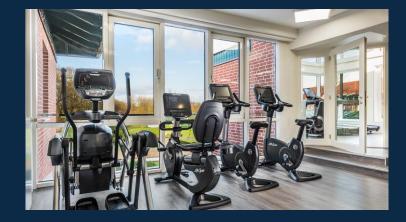

# REGENERATION.WELLNESS.COUNTRY CLUB

Sauna

• Finnish sauna, bio sauna, steam bath and relaxation areas

Fitness Center

- Modern fitness center with "Life Fitness" brand equipment
- 220m² with a view of the golf course
- 5 jogging tracks directly at the hotel (1,9 km to 5,6 km)