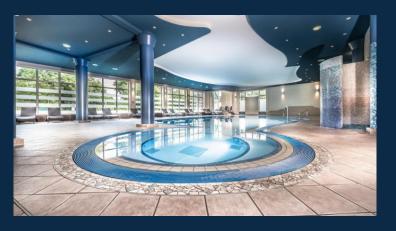

**Swimming Pool** 

 Light-flooded swimming pool with rest area (6 m x 16 m / 28 degrees)